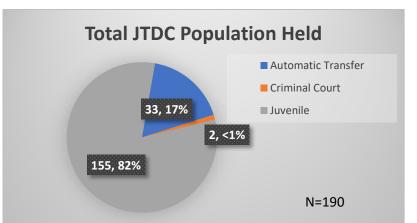

<sup>\*</sup>Age, Gender and Race for Criminal Court population (N=2) is not represented in this report.

Data sources: cFive Supervisor – Probation Population and RMIS – JTDC Population

Daily Data Dashboard – September 8, 2023 Demographics for JTDC Population Friday Morning Midnight Count