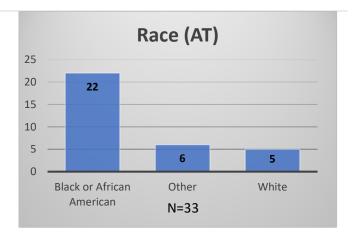

<sup>\*</sup>Age, Gender and Race for Criminal Court population (N=2) is not represented in this report.

Data sources: cFive Supervisor – Probation Population and RMIS – JTDC Population

Daily Data Dashboard – September 8, 2023 Demographics for JTDC Population Friday Morning Midnight Count