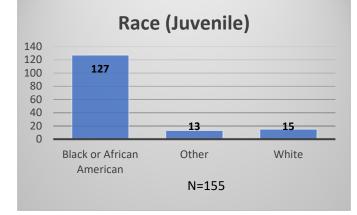

<sup>\*</sup>Age, Gender and Race for Criminal Court population (N=2) is not represented in this report.

Data sources: cFive Supervisor – Probation Population and RMIS – JTDC Population

Daily Data Dashboard – September 8, 2023 Demographics for JTDC Population Friday Morning Midnight Count