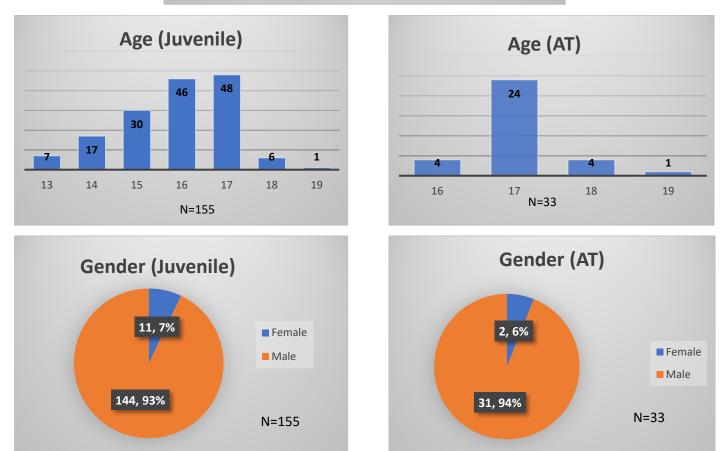

<sup>\*</sup>Age, Gender and Race for Criminal Court population (N=2) is not represented in this report.

Data sources: cFive Supervisor – Probation Population and RMIS – JTDC Population

Daily Data Dashboard – September 8, 2023 Demographics for JTDC Population Friday Morning Midnight Count